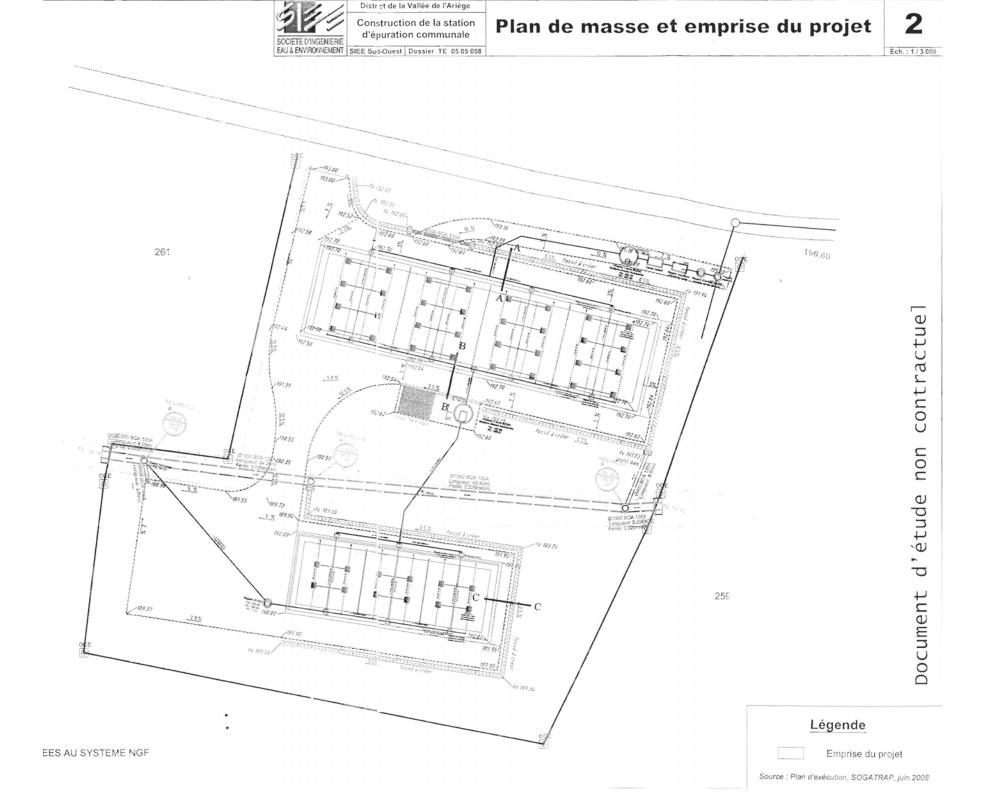

## Légende:

- 1 / Vanne de sectionnement OCA DN100, sous Bac.
- 2 / Ancrage géomembrane & géotextile par cerclage autour d'un tuyau PVC.
- 3 / Séparation des bassins par éléments béton préfabriqués (Hauteur 0.50m).
- 4 / Géomembrane & géotextile.
- 5 / Cheminée d'aération en PVC Ø160, équipée d'un dispositif anti-aviaire.
- 6 / Diffuseur en INOX 316L, avec raccord sur PVC par bride.
- 7 / Plaque béton 800x800 anti-affouillement.
- 8 / Té FONTE emb. DN100/80.
- 9 / Vanne de vidange OCA DN100.
- 10 / Regard sans fond en béton 600x600, couverture FONTE.
- 11 / Lit filtrant.
- 12 / Roseaux.

Document d'étude non contractuel