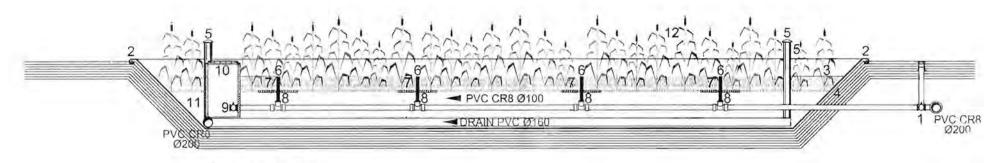

## Légende:

- 1 / Vanne de sectionnement OCA DN100, sous Bac.
- 2 / Ancrage géomembrane & géotextile par cerclage autour d'un tuyau PVC.
- 3 / Séparation des bassins par éléments béton préfabriqués (Hauteur 0.50m).
- 4 / Géomembrane & géotextile.
- 5 / Cheminée d'aération en PVC Ø160, équipée d'un dispositif anti-aviaire.
- 6 / Diffuseur en INOX 316L, avec raccord sur PVC par bride.
- 7 / Plaque béton 800x800 anti-affouillement.
- 8 / Té FONTE emb. DN100/80.
- 9 / Vanne de vidange OCA DN100.
- 10 / Regard sans fond en béton 600x600, couverture FONTE.
- 11 / Lit filtrant.
- 12 / Roseaux.